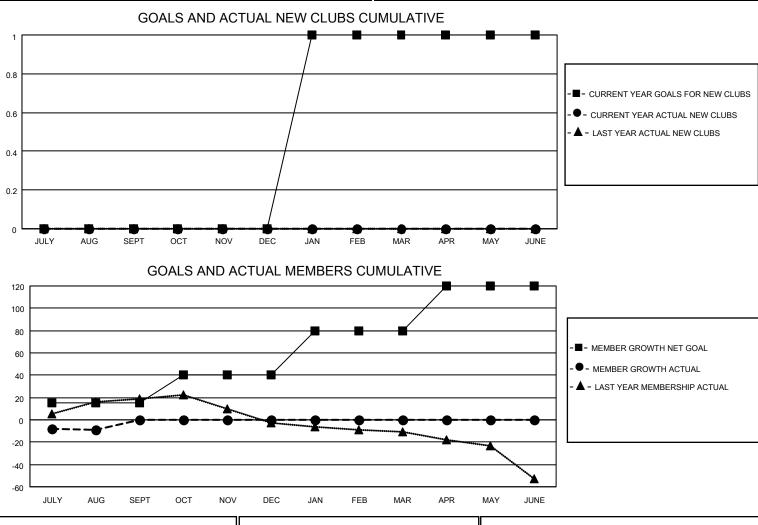

## LOCATION ENGLAND

District 105 A

Results as of: 8/31/2020

| Clubs                 |               |           |               | Members               |                          |                         |                                                    |  |  |
|-----------------------|---------------|-----------|---------------|-----------------------|--------------------------|-------------------------|----------------------------------------------------|--|--|
| RESULTS FOR 2020-2021 |               |           |               | RESULTS FOR 2020-2021 |                          |                         |                                                    |  |  |
| QUARTER               | NEW CLUB GOAL | NEW CLUBS | DROPPED CLUBS | QUARTER               | EMBER GROWTH NET<br>GOAL | MEMBER GROWTH<br>ACTUAL | DROPPED<br>MEMBERS ACTUAL<br>(including transfers) |  |  |
| JULY/AUG/SEPT         | 0             | 0         | 1             | JULY/AUG/SEPT         | 15                       | 7                       | 16                                                 |  |  |
| OCT/NOV/DEC           | 0             | 0         | 0             | OCT/NOV/DEC           | 25                       | 0                       | 0                                                  |  |  |
| JAN/FEB/MAR           | 1             | 0         | 0             | JAN/FEB/MAR           | 40                       | 0                       | 0                                                  |  |  |
| APR/MAY/JUNE          | 0             | 0         | 0             | APR/MAY/JUNE          | 40                       | 0                       | 0                                                  |  |  |